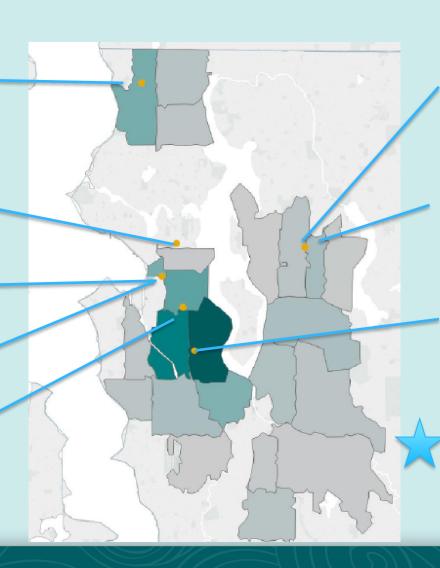

# In the Neighborhood

## SHORELINE MEDICAL & DENTAL CLINIC

16549 Aurora Ave N Shoreline, WA 98133

### SEATTLE WORLD SCHOOL TEEN HEALTH CENTER

1700 E Union St Seattle, WA 98122

## INTERNATIONAL DISTRICT MEDICAL, DENTAL & VISION CLINIC

720 8th Ave S Seattle, WA 98104

#### **ICHS LEGACY HOUSE**

803 S Lane St Seattle, WA 98104

#### ICHS PRIMARY CARE CLINIC AT ACRS

3639 Martin Luther King Jr Way S Seattle, WA 98144

## BELLEVUE MEDICAL & DENTAL CLINIC

1050 140th Ave NE Bellevue, WA 98005

#### HIGHLAND MIDDLE SCHOOL HEALTH CENTER

15027 NE Bel-Red Rd Bellevue, WA 98007

## HOLLY PARK MEDICAL & DENTAL CLINIC

3815 S Othello St Seattle, WA 98118

#### MOBILE DENTAL CLINIC

Serves schools and community partners throughout King County